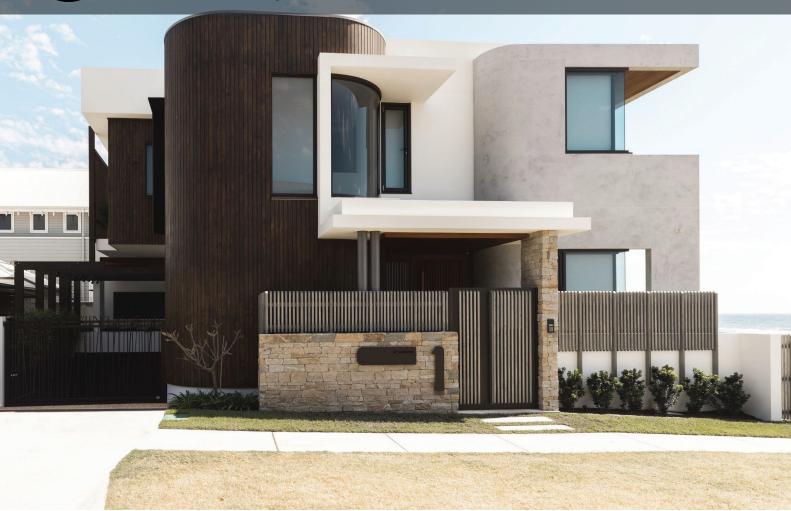

#### LIGHTWEIGHT WALL & FLOOR SOLUTIONS

At Rockcote Construction Systems we understand the importance of first impressions, that's why our systems are designed to offer a complete solution for both walls and floors. Paired with our high-quality internal and external finishes, your home will display true distinction.

### **DESIGN FLEXIBILITY**

Rockcote Construction Systems can be used for a range of different home types, build styles and blocks. Entire homes, single storey (upper or lower), duplexes and townhouses can all benefit from the improved design flexibility of our systems.

The design versatility and flexibility of the panel and systems provide better wall and flooring solutions for home owners, developers, architects and all building consultants.